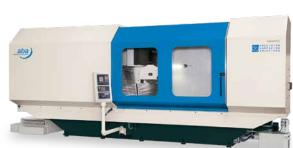

## multiLine

SURFACE AND PROFILE GRINDING MACHINE

## **ROBUST AND ECONOMICAL**

- Large grinding width and length
- Grinding spindle with pre-loaded precision bearings
- High table load capacity
- Large variety of options available

INDIVIDUAL SOLUTION FOR SURFACE AND PROFILE GRINDING

## multiLine - INDIVIDUAL SOLUTION FOR SURFACE AND PROFILE GRINDING

- Large grinding widths and lengths up to 6 meters as compact single column construction
- Additional vertical spindle as option
- Fast oscillation with short overtravel and precise positioning through linear motor table drive
- Wear free and quiet linear drive, table velocity up to 60 m/min
- High acceleration and deceleration of main axis
- Z-axis via traveling headstock allow large grinding lengths and stability
- Controls: Siemens SINUMERIK MC or Siemens SINUMERIK ONE
- Various dressing device options