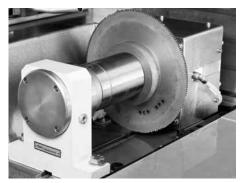

Rotating dressing unit

Tilt dressing unit with 3 diamonds

Swivel dresser

| TECHNICAL DATA                        |          |            |          |      |             |      |  |
|---------------------------------------|----------|------------|----------|------|-------------|------|--|
| multiLine                             | 10       | 15         | 20       | 30   | 40          | 60   |  |
| Drive system                          |          |            | KGT/HYD* | LIM* | LIM*        | LIM* |  |
| Grinding width [mm]                   | 700/900  |            |          |      |             |      |  |
| Grinding length [mm]                  | 1000     | 1500       | 2000     | 3000 | 4000        | 6000 |  |
| Distance spindle center to table [mm] | 920/1120 |            |          |      |             |      |  |
| Spindle power [kW]                    | 11/22/37 |            |          |      |             |      |  |
| Spindle cone [mm]                     | 75/90    |            |          |      |             |      |  |
| Grinding wheel [mm]                   |          | 400×60×127 |          |      | 500×150×203 |      |  |
|                                       |          |            |          |      |             |      |  |