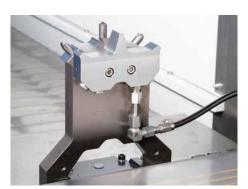

Rotating dressing unit

Tilt dressing unit with 3 diamonds

Swivel dresser

| TECHNICAL DATA                        |          |            |          |      |             |      |  |
|---------------------------------------|----------|------------|----------|------|-------------|------|--|
| multiLine                             | 10       | 15         | 20       | 30   | 40          | 60   |  |
| Drive system                          |          |            | KGT/HYD* | LIM* | LIM*        | LIM* |  |
| Grinding width [mm]                   | 700/900  |            |          |      |             |      |  |
| Grinding length [mm]                  | 1000     | 1500       | 2000     | 3000 | 4000        | 6000 |  |
| Distance spindle center to table [mm] | 920/1120 |            |          |      |             |      |  |
| Spindle power [kW]                    | 11/22/37 |            |          |      |             |      |  |
| Spindle cone [mm]                     | 75/90    |            |          |      |             |      |  |
| Grinding wheel [mm]                   |          | 400×60×127 |          |      | 500×150×203 |      |  |
|                                       |          |            |          |      |             |      |  |