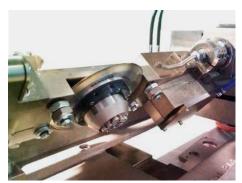

Rotating dressing unit

Tilt dressing unit with 3 diamonds

Swivel dresser

| TECHNICAL DATA                        |          |            |          |      |             |      |  |
|---------------------------------------|----------|------------|----------|------|-------------|------|--|
| multiLine                             | 10       | 15         | 20       | 30   | 40          | 60   |  |
| Drive system                          |          |            | KGT/HYD* | LIM* | LIM*        | LIM* |  |
| Grinding width [mm]                   | 700/900  |            |          |      |             |      |  |
| Grinding length [mm]                  | 1000     | 1500       | 2000     | 3000 | 4000        | 6000 |  |
| Distance spindle center to table [mm] | 920/1120 |            |          |      |             |      |  |
| Spindle power [kW]                    | 11/22/37 |            |          |      |             |      |  |
| Spindle cone [mm]                     | 75/90    |            |          |      |             |      |  |
| Grinding wheel [mm]                   |          | 400×60×127 |          |      | 500×150×203 |      |  |
|                                       |          |            |          |      |             |      |  |