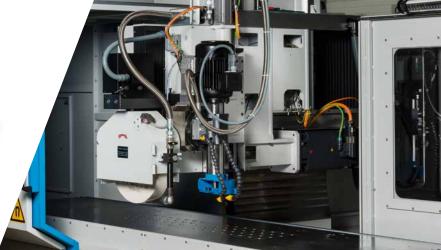

## multiLine - INDIVIDUAL SOLUTION FOR SURFACE AND PROFILE GRINDING

- Large grinding widths and lengths up to 6 meters as compact single column construction
- Additional vertical spindle as option
- Fast oscillation with short overtravel and precise positioning through linear motor table drive
- Wear free and quiet linear drive, table velocity up to 60 m/min
- High acceleration and deceleration of main axis
- Z-axis via traveling headstock allow large grinding lengths and stability
- Controls: Siemens SINUMERIK MC or Siemens SINUMERIK ONE
- Various dressing device options

Rotating dressing unit

Tilt dressing unit with 3 diamonds

Swivel dresser

| TECHNICAL DATA                        |          |            |          |      |             |      |  |
|---------------------------------------|----------|------------|----------|------|-------------|------|--|
| multiLine                             | 10       | 15         | 20       | 30   | 40          | 60   |  |
| Drive system                          |          |            | KGT/HYD* | LIM* | LIM*        | LIM* |  |
| Grinding width [mm]                   | 700/900  |            |          |      |             |      |  |
| Grinding length [mm]                  | 1000     | 1500       | 2000     | 3000 | 4000        | 6000 |  |
| Distance spindle center to table [mm] | 920/1120 |            |          |      |             |      |  |
| Spindle power [kW]                    | 11/22/37 |            |          |      |             |      |  |
| Spindle cone [mm]                     | 75/90    |            |          |      |             |      |  |
| Grinding wheel [mm]                   |          | 400×60×127 |          |      | 500×150×203 |      |  |
|                                       |          |            |          |      |             |      |  |